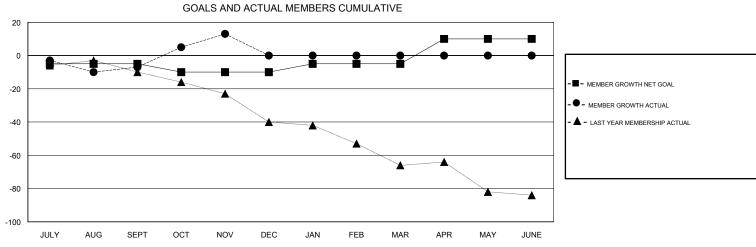

## ANN ELDRIDGE **LOCATION AUSTRALIA GMT CA** Clubs Members RESULTS FOR 2018-2019 RESULTS FOR 2018-2019 NEW CLUB GOAL NEW CLUBS DROPPED CLUBS MEMBER GROWTH NET MEMBER GROWTH DROPPED QUARTER QUARTER GOAL ACTUAL MEMBERS ACTUAL (including transfers) 0 0 -5 27 33 JULY/AUG/SEPT JULY/AUG/SEPT 0 0 0 -5 37 17 OCT/NOV/DEC OCT/NOV/DEC 0 0 0 5 0 0 JAN/FEB/MAR JAN/FEB/MAR 1 0 0 0 0 15 APR/MAY/JUNE APR/MAY/JUNE